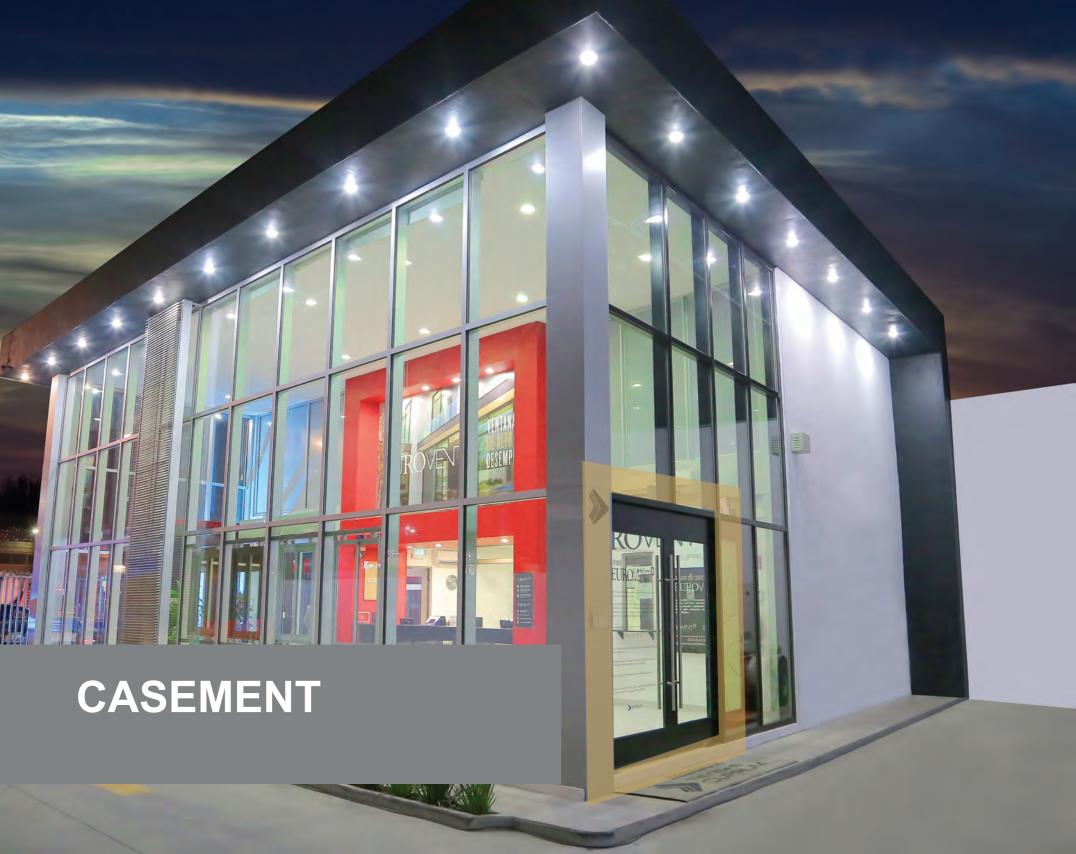

#### CASEMENT

Open your windows both ways. Total ventilation and easy cleaning. A design that improves tradition