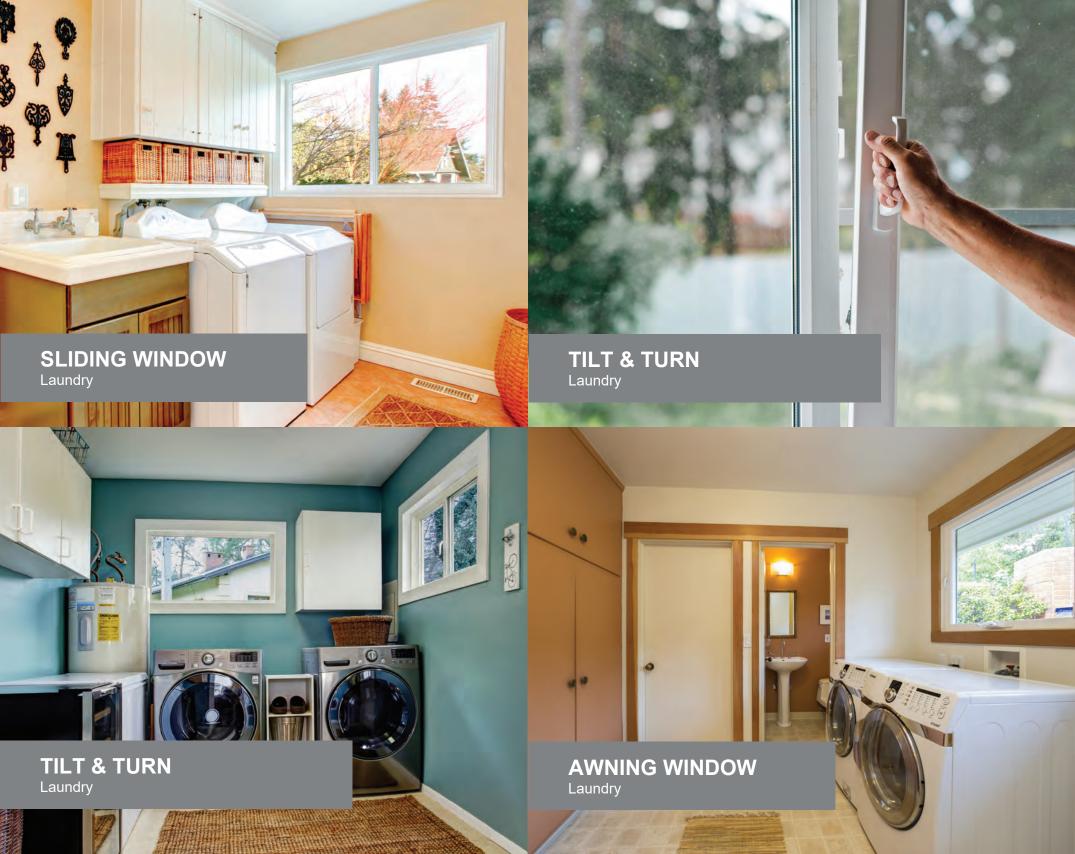

#### CASEMENT

Open your windows both ways. Total ventilation and easy cleaning. A design that improves tradition

#### SLIDING

Maximize the use of spaces with this version of bidirectional panels

**(3)** 

**POCKET SLIDER** 

#### **TILT & TURN**

Unique and innovative design. It allows traditional swing opening, if you require little ventilation it is deployed inside your home.

#### **AWNING**

External projection mechanism. Allows simultaneous protection and ventilation in case of rain.