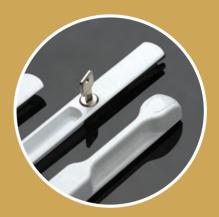

#### LATCHES

Provides better security by preventing the window from opening from the outside.

Anti-false mechanism maneuver that prevents system mismatch

Wide versatility in styles, colors and colors, meets a better aesthetic

#### **MULTIPOINT LATCHES**

European security clasp that provides maximum security.