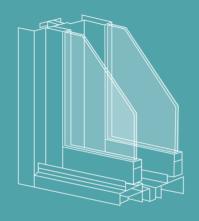

#### **Double Glass**

Creates a better comfort system for acoustic and thermal insulation.

• Thermal: Reduces heat transmission to the interior of the home.

 Acoustic: Spaces where you prefer to control outside noises (Example: Bedroom, study, room)

#### THERMAL BREAK

Maximize energy savings, avoid condensation, a sustainable system.