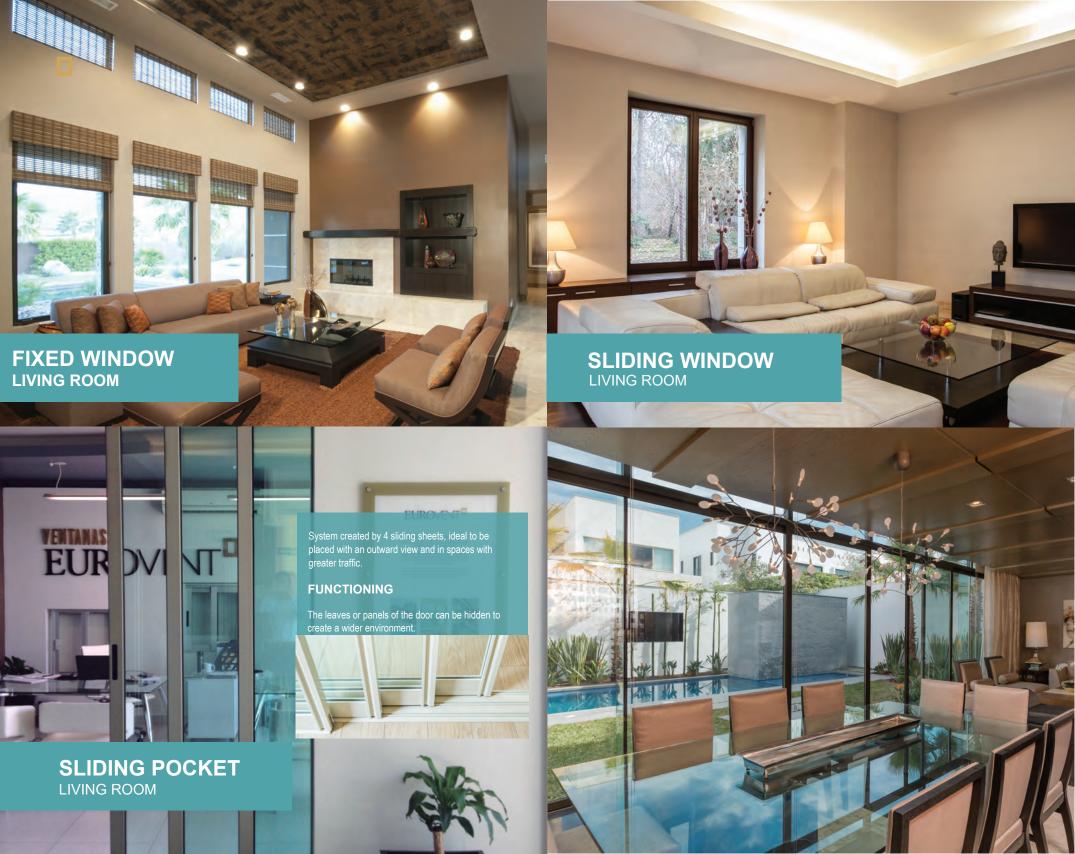

## **INTERIOR SPACES**

Each room in your residence expresses your personality. Our products elegantly complement different sections of your home and give it a unique identity. Open your home to the possibilities of creating unrepeatable spaces.

#### SLIDING

Maximize the use of spaces with this version of bidirectional panels

**(3)** 

**POCKET SLIDER** 

#### A solution of spaces. Bidirectional movement that preserves the possibilities of total ventilation

#### **FIXED**

Fully illuminate your interior spaces and admire the exterior that surrounds you. Ideal for panoramic places that do not require ventilation.