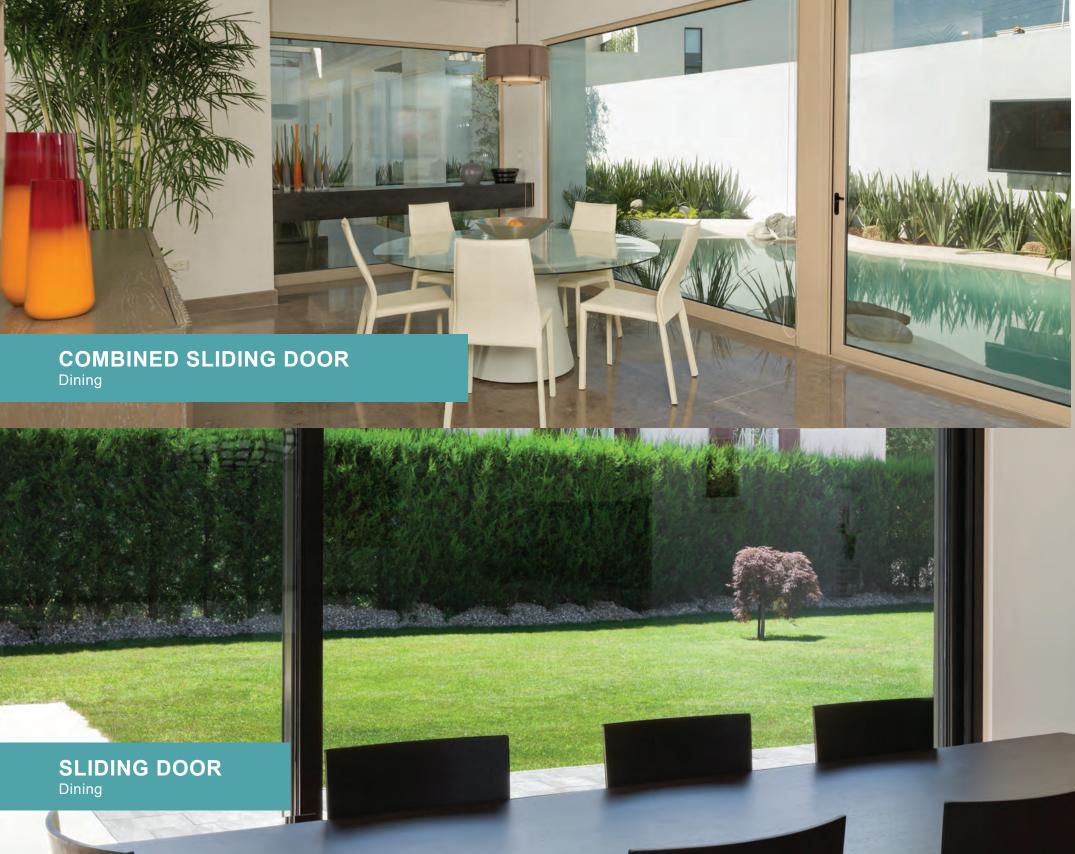

#### SLIDING

Maximize the use of spaces with this version of bidirectional panels

**(3)** 

**POCKET SLIDER** 

#### A solution of spaces. Bidirectional movement that preserves the possibilities of total ventilation