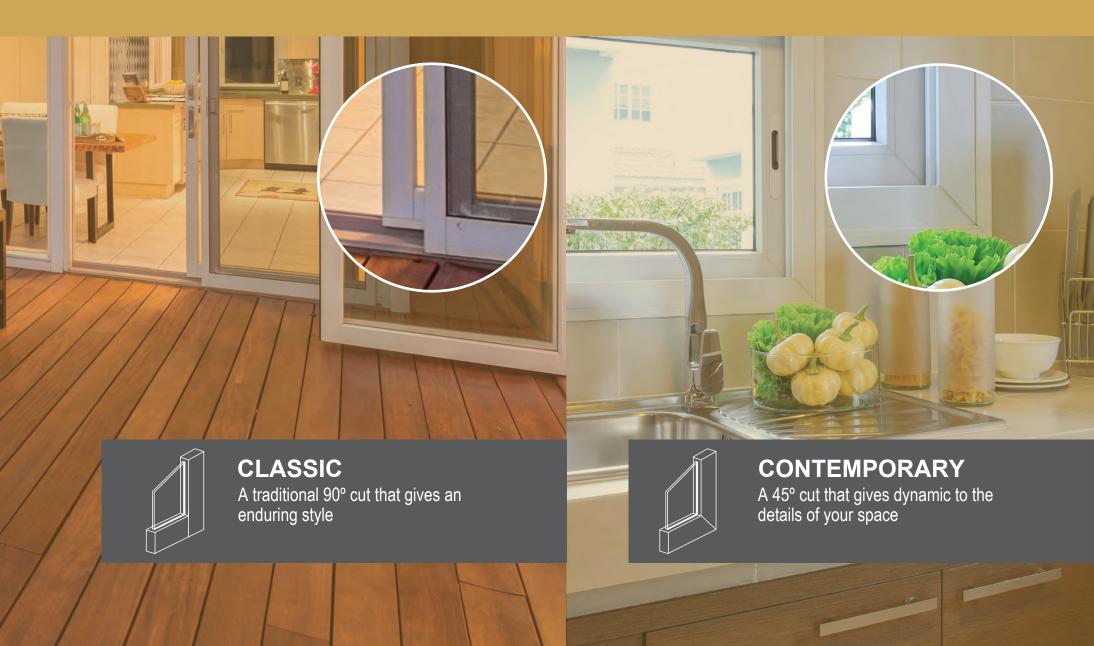

# CHOOSE YOUR STYLE

# STYLE THAT STANDS OUT

## STYLE THAT STANDS OUT

# DOORS

CONTEMPORARY
45° Cut/ Curve

CLASSIC 90° Cut/ Straight

1

2

3

4

| / |   | ` |
|---|---|---|
|   | ĸ |   |
| Ü | J | 1 |
| ` |   | _ |

# **WINDOWS**

CONTEMPORARY 45° Cut/ Curved

2

(3)

| ( | E | 5 | \<br>/ |
|---|---|---|--------|
|   |   |   |        |

| SYSTEM      | STYLE        | DIMMENSIONS                   | SERIES    |
|-------------|--------------|-------------------------------|-----------|
| CASEMENT    | CLASSIC      | MAX HEIGHT 0.90 x 1.80        | SERIES 35 |
|             | CONTEMPORARY | MAX HEIGHT <b>1.00 x 2.00</b> | SERIES 45 |
| SLIDING     | CLASSIC      | MAX HEIGHT 1.50               | SERIES 50 |
|             |              | MAX HEIGHT 1.80               | SERIES 70 |
|             | CONTEMPORARY | MAX HEIGHT <b>1.50</b>        | SERIES 60 |
|             |              | MAX HEIGHT 2.30               | SERIES 80 |
| TILT & TURN | CONTEMPORARY | MAX HEIGHT <b>1.00 x 2.40</b> | SERIES 45 |
| AWNING      | CONTEMPORARY | MAX HEIGHT 0.70 x 0.70        | SERIES 45 |
| PO          | CLASSIC      | MAX HEIGHT 1.00 x 0.60        | SERIES 45 |
|             | CONTEMPORARY | MAX HEIGHT 1.00 x 1.50        | SERIES 45 |
|             |              |                               |           |