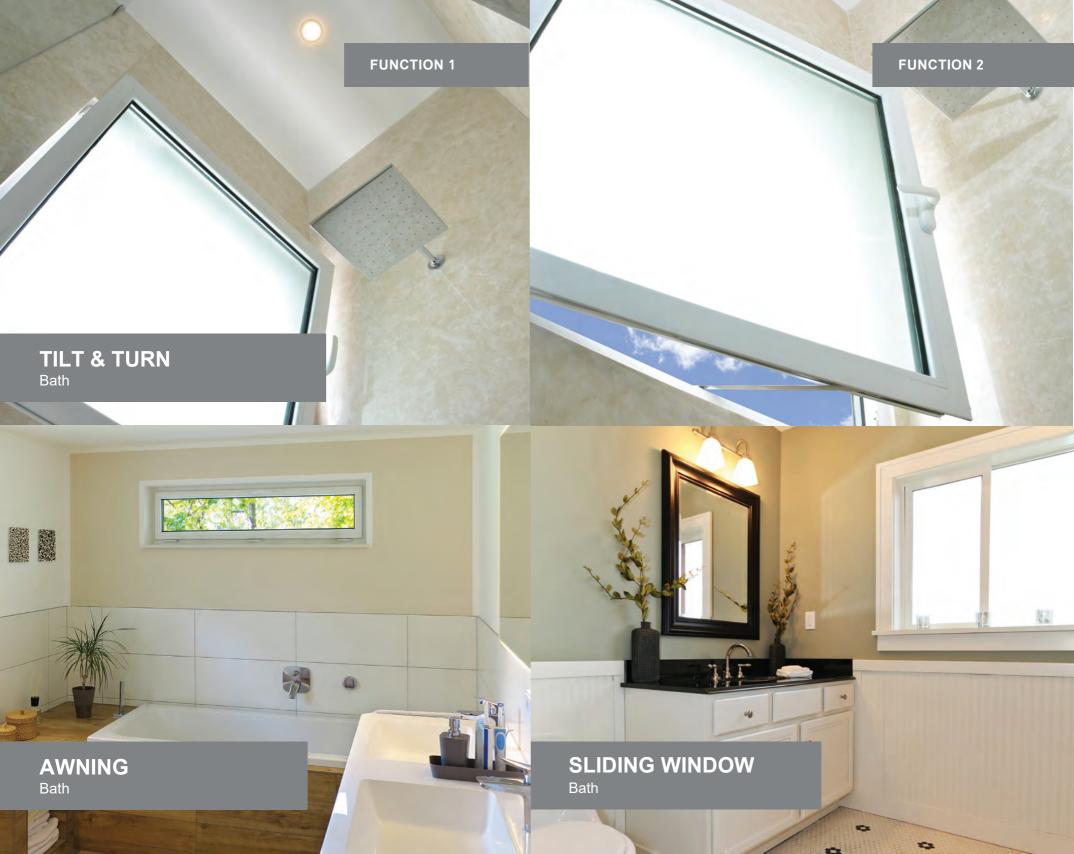

#### **TILT & TURN**

Unique and innovative design. It allows traditional swing opening, if you require little ventilation it is deployed inside your home.

#### **AWNING**

External projection mechanism. Allows simultaneous protection and ventilation in case of rain.