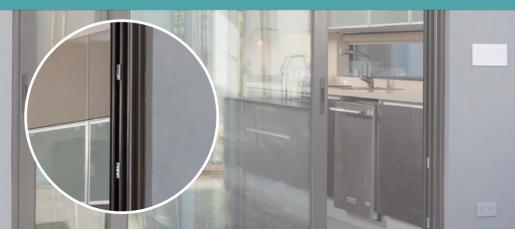

#### SLIDING

Maximize the use of spaces with this version of bidirectional panels

**(3)** 

**POCKET SLIDER** 

#### A solution of spaces. Bidirectional movement that preserves the possibilities of total ventilation