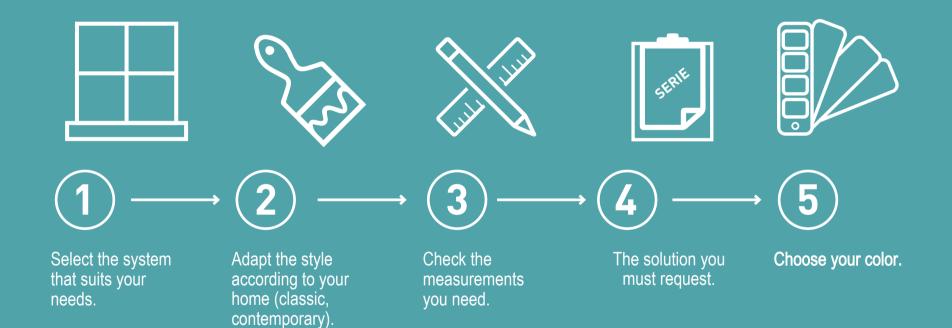

# 5 SIMPLE STEPS TO FIND THE RIGHT SOLUTION TO FIT YOUR NEEDS.

1 (0)

Identify your needs

Choose to the desired style of your home

Define your comfort needs

4

Adapt your style with fittings and finishes

Find your nearest Dealer